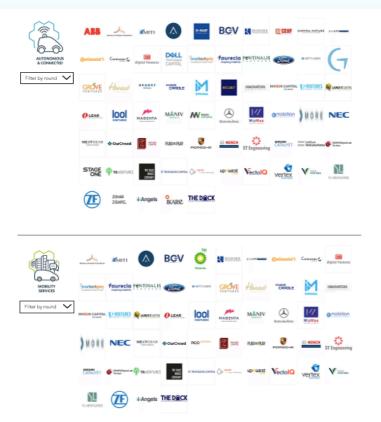

#### **Startups by Sector**

#### **Autonomous & Connected**

Cyber Security | ADAS | AV Systems & Platforms | Connectivity Production 4.0 | Localization | Passenger Safety | Passenger Experience | Advanced Materials

#### **Mobility Services**

Shared Mobility | Traffic Management | Logistics | Road Safety | Micromobility | Parking | Journey Experience | Fleet Management | Trains | Insurtech | Maintenance | Payments | Infrastructure