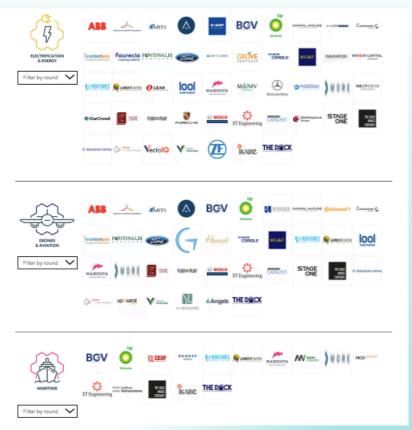

#### **Startups by Sector**

#### **Electrification & Energy**

Engines | Batteries & Storage | EV | Energy Management | Charging | Alternative Energy | Micromobility EV

#### **Drones & Aviation**

Aerial Vehicle | Components | System & Software | Services & Applications | Airports

#### Maritime

Autonomous Vessel & Components | Electric Vessel & Components Port optimization | Safety & Security | Shipping