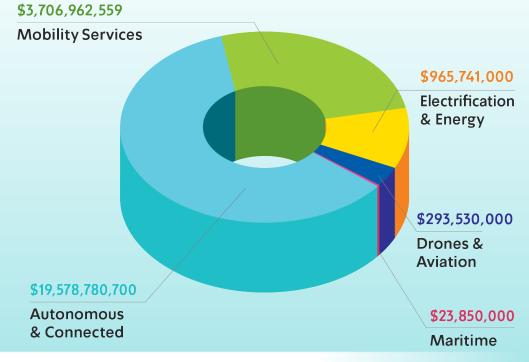

## The EcoMotion Community Startups Have Raised Over \$24.5B

#### **Investments by Sector**

\* Including acquisitions and IPOs

\*\* Disclosed data

### 2020 All Time High Investments of \$2.2B