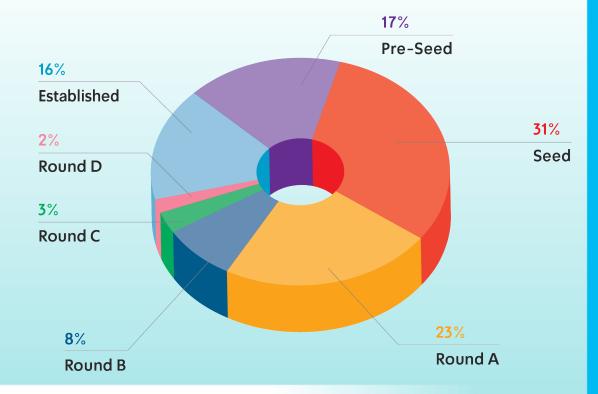

#### **Startups by Round**

\* Most Mobility Services startups are in Seed stage

\*\* Most Autonomous & Connected startups are equally in Seed and Round A